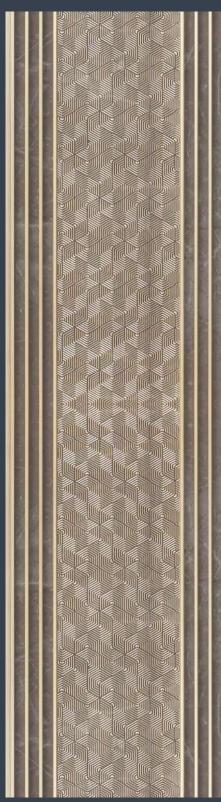

## Contemporary

42

CP - 41 / 1ft X 8ft

CP - 42 / 1ft X 8ft

CP - 43 / 1ft X 8ft

43