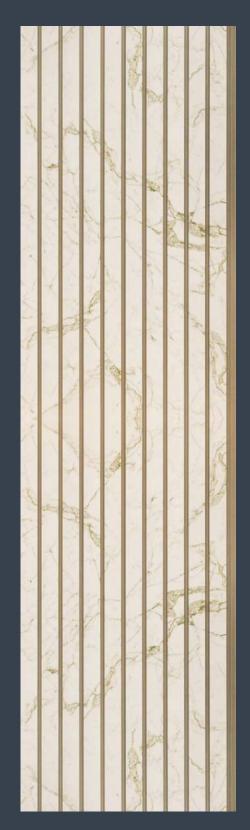

# Feel the magic of new panel trends 19

CP - 19 / 1ft X 8ft • CP - 919 / 1ft X 9.5ft

CP - 20 / 1ft X 8ft • CP - 920 / 1ft X 9.5ft

Smile of nature...

CP - 22 / 1ft X 8ft

Glorious Look...

CP - 23 / 1ft X 8ft • CP - 923 / 1ft X 9.5ft