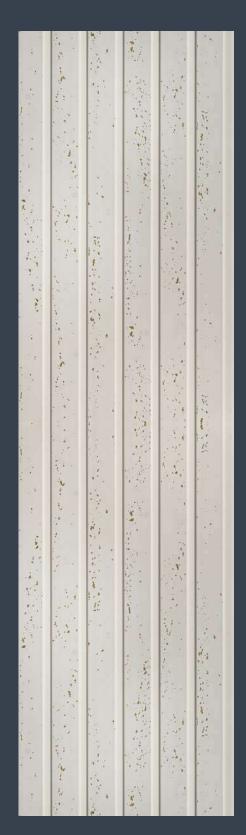

## Design which love to observe...

CP - 17 / 1ft X 8ft

CP - 18 / 1ft X 8ft

# Feel the magic of new panel trends 19

CP - 19 / 1ft X 8ft • CP - 919 / 1ft X 9.5ft

CP - 20 / 1ft X 8ft • CP - 920 / 1ft X 9.5ft

Smile of nature...

CP - 22 / 1ft X 8ft

Glorious Look...

CP - 23 / 1ft X 8ft • CP - 923 / 1ft X 9.5ft