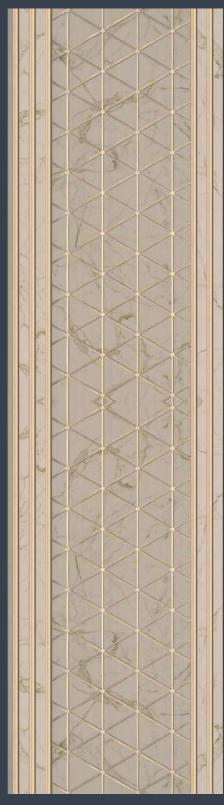

## Contemporary

42

CP - 41 / 1ft X 8ft

CP - 42 / 1ft X 8ft

CP - 43 / 1ft X 8ft

43