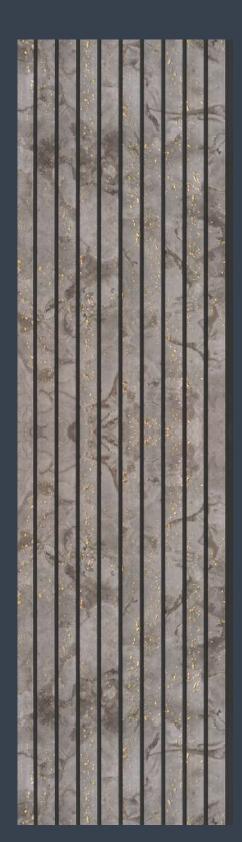

# Feel the magic of new panel trends 19

CP - 19 / 1ft X 8ft • CP - 919 / 1ft X 9.5ft

CP - 20 / 1ft X 8ft • CP - 920 / 1ft X 9.5ft

Smile of nature...

CP - 22 / 1ft X 8ft

Glorious Look...

CP - 23 / 1ft X 8ft • CP - 923 / 1ft X 9.5ft