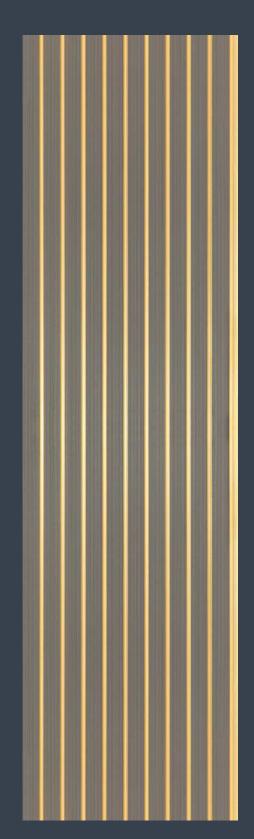

CP - 1 / 1ft X 8ft • CP - 91 / 1ft X 9.5ft

CP - 2 / 1ft X 8ft

**Touch** of elegance 03

04

CP - 4 / 1ft X 8ft • CP - 94 / 1ft X 9.5ft

CP - 6 / 1ft X 8ft

CP - 8 / 1ft X 8ft • CP - 98 / 1ft X 9.5ft