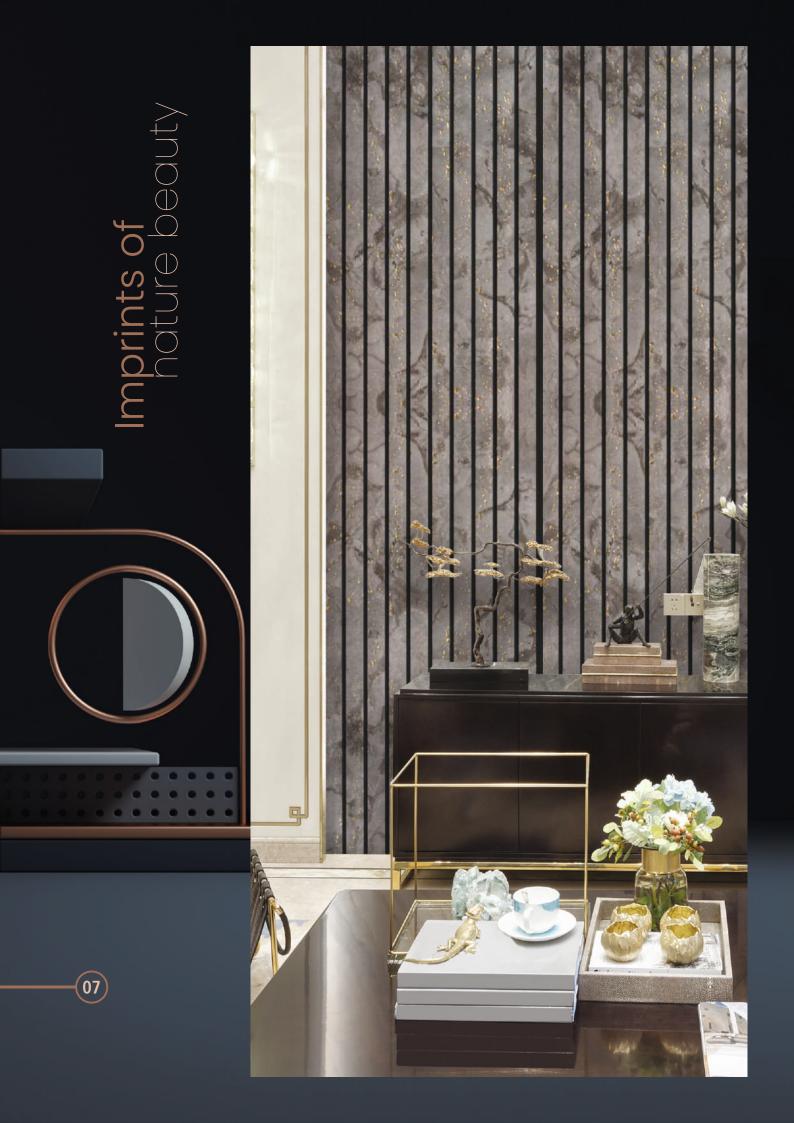

# Feel the magic of new panel trends 19

CP - 19 / 1ft X 8ft • CP - 919 / 1ft X 9.5ft

CP - 20 / 1ft X 8ft • CP - 920 / 1ft X 9.5ft

Smile of nature...

CP - 22 / 1ft X 8ft

Glorious Look...

CP - 23 / 1ft X 8ft • CP - 923 / 1ft X 9.5ft