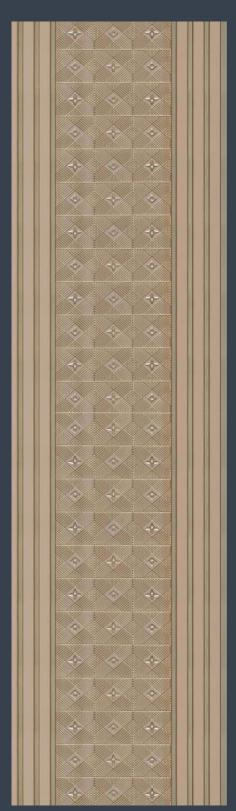

CP - 1 / 1ft X 8ft • CP - 91 / 1ft X 9.5ft

CP - 2 / 1ft X 8ft

**Touch** of elegance 03

04

CP - 4 / 1ft X 8ft • CP - 94 / 1ft X 9.5ft

CP - 6 / 1ft X 8ft

CP - 8 / 1ft X 8ft • CP - 98 / 1ft X 9.5ft