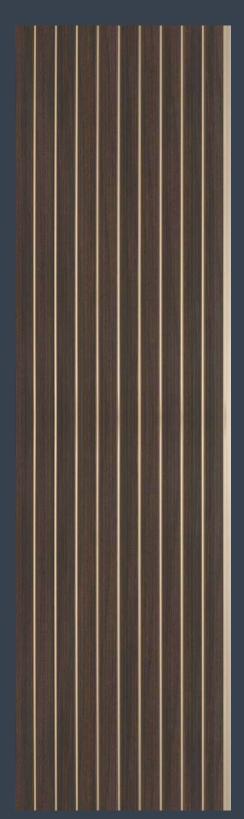

## Bringing back excellemce...

CP - 9 / 1ft X 8ft

CP - 10 / 1ft X 8ft

CP - 12 / 1ft X 8ft

Design
that stay with you for ages... 13

CP - 14 / 1ft X 8ft

CP - 16 / 1ft X 8ft