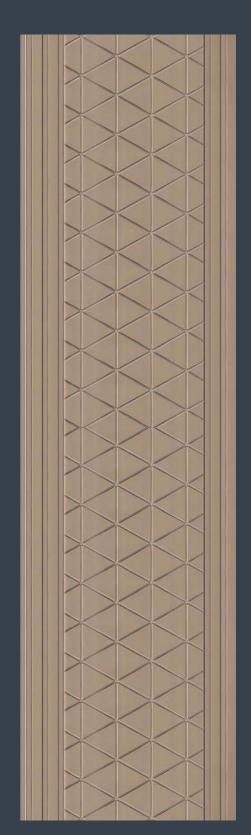

## Contemporary

42

CP - 41 / 1ft X 8ft

CP - 42 / 1ft X 8ft

CP - 43 / 1ft X 8ft

43