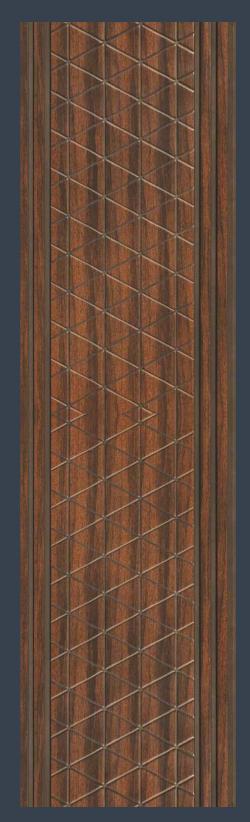

## Contemporary

42

CP - 41 / 1ft X 8ft

CP - 42 / 1ft X 8ft

CP - 43 / 1ft X 8ft

43