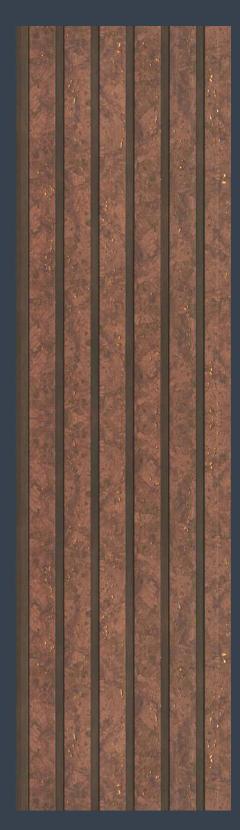

## Bringing back excellemce...

CP - 9 / 1ft X 8ft

CP - 10 / 1ft X 8ft

CP - 12 / 1ft X 8ft

Design
that stay with you for ages... 13

CP - 14 / 1ft X 8ft

CP - 16 / 1ft X 8ft