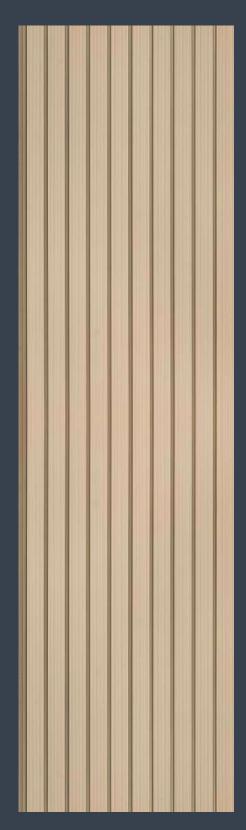

CP - 1 / 1ft X 8ft • CP - 91 / 1ft X 9.5ft

CP - 2 / 1ft X 8ft

**Touch** of elegance 03

04

CP - 4 / 1ft X 8ft • CP - 94 / 1ft X 9.5ft

CP - 6 / 1ft X 8ft

CP - 8 / 1ft X 8ft • CP - 98 / 1ft X 9.5ft