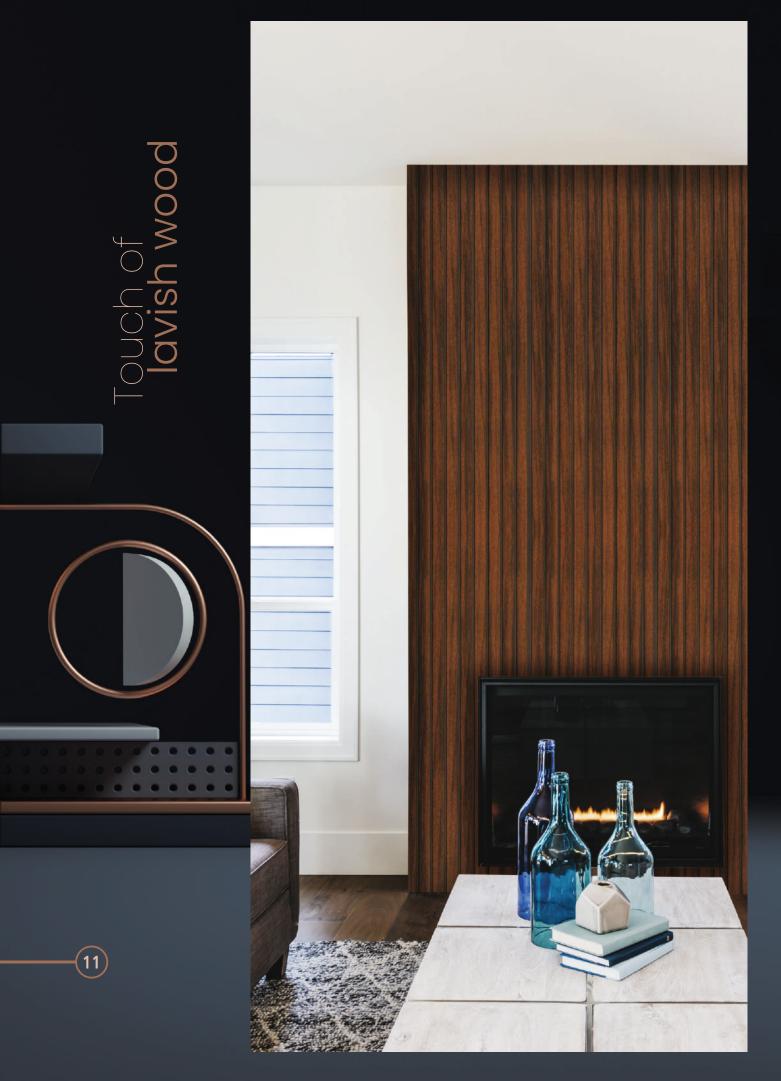

offering best in class furniture laminates. The company has attained the technology prowess and expertise It offers a variety of laminates having unique features like innovative designs and distinctive patterns. Keeping the needs of architects and designers in mind, we have created this folder to portray an assembly of modern and trendy laminates suiting the needs of a classic attic and even contemporary abodes.









CP - 1 / 1ft X 8ft • CP - 91 / 1ft X 9.5ft



CP - 2 / 1ft X 8ft













**Touch** of elegance 03





04







CP - 4 / 1ft X 8ft • CP - 94 / 1ft X 9.5ft























CP - 6 / 1ft X 8ft

























CP - 8 / 1ft X 8ft • CP - 98 / 1ft X 9.5ft













## Bringing back excellemce...











CP - 9 / 1ft X 8ft

CP - 10 / 1ft X 8ft



















CP - 12 / 1ft X 8ft













Design
that stay with you for ages... 13









CP - 14 / 1ft X 8ft























CP - 16 / 1ft X 8ft









## Design which love to observe...











CP - 17 / 1ft X 8ft

CP - 18 / 1ft X 8ft











# Feel the magic of new panel trends 19







CP - 19 / 1ft X 8ft • CP - 919 / 1ft X 9.5ft

CP - 20 / 1ft X 8ft • CP - 920 / 1ft X 9.5ft













Smile of nature...















CP - 22 / 1ft X 8ft













Glorious Look...











CP - 23 / 1ft X 8ft • CP - 923 / 1ft X 9.5ft

CP - 24 / 1ft X 8ft • CP - 924 / 1ft X 9.5ft









## Creating a higher standard...













CP - 26 / 1ft X 8ft













## Mode of Iuxurious... 27











CP - 28 / 1ft X 8ft













# Let nature come alive in your home...