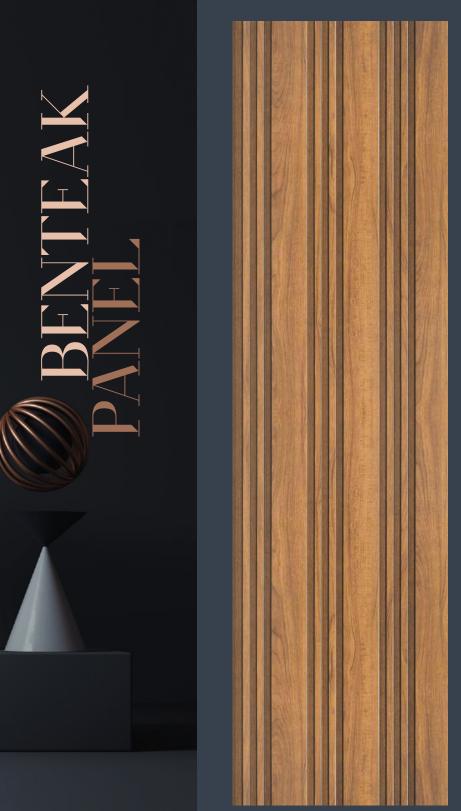

CP - 1 / 1ft X 8ft • CP - 91 / 1ft X 9.5ft

CP - 2 / 1ft X 8ft

**Touch** of elegance 03

04

CP - 4 / 1ft X 8ft • CP - 94 / 1ft X 9.5ft

CP - 6 / 1ft X 8ft

CP - 8 / 1ft X 8ft • CP - 98 / 1ft X 9.5ft

## Bringing back excellemce...

CP - 9 / 1ft X 8ft

CP - 10 / 1ft X 8ft

CP - 12 / 1ft X 8ft

Design
that stay with you for ages... 13

CP - 14 / 1ft X 8ft

CP - 16 / 1ft X 8ft

## Design which love to observe...

CP - 17 / 1ft X 8ft

CP - 18 / 1ft X 8ft

# Feel the magic of new panel trends 19

CP - 19 / 1ft X 8ft • CP - 919 / 1ft X 9.5ft

CP - 20 / 1ft X 8ft • CP - 920 / 1ft X 9.5ft

Smile of nature...

CP - 22 / 1ft X 8ft

Glorious Look...

CP - 23 / 1ft X 8ft • CP - 923 / 1ft X 9.5ft