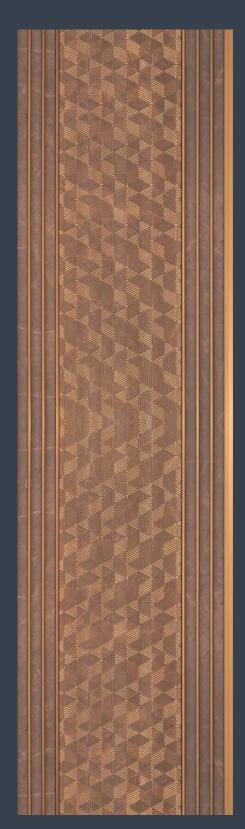

# Feel the magic of new panel trends 19

CP - 19 / 1ft X 8ft • CP - 919 / 1ft X 9.5ft

CP - 20 / 1ft X 8ft • CP - 920 / 1ft X 9.5ft

Smile of nature...

CP - 22 / 1ft X 8ft

Glorious Look...

CP - 23 / 1ft X 8ft • CP - 923 / 1ft X 9.5ft